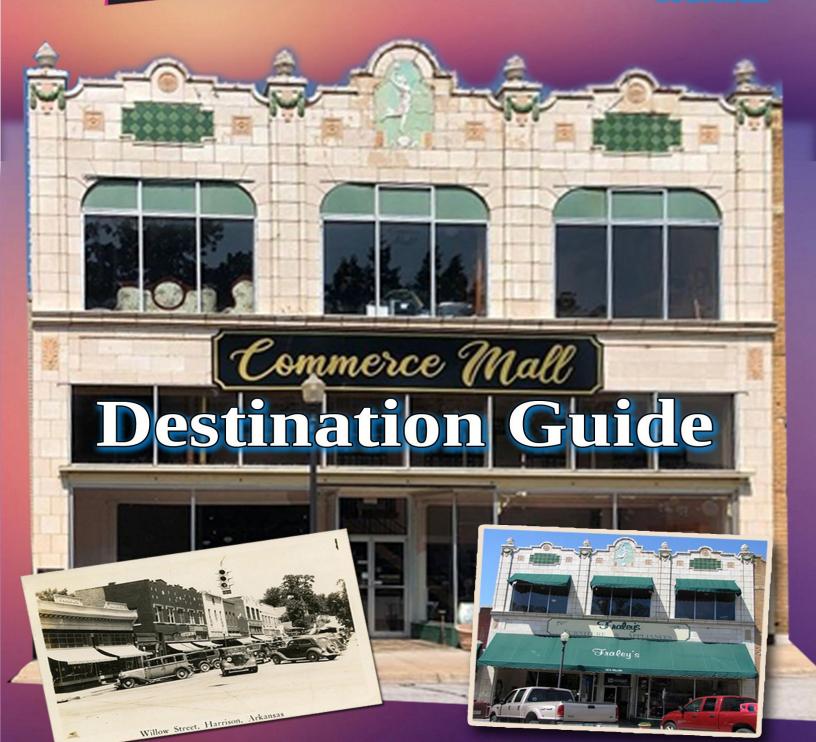

# **About Commerce Mall**

"Committed to Community. Dedicated to Opportunity"

Since 2022, the historic Montgomery Ward building that was opened to the public in 1929, has been the home of Commerce Mall. These historic floors have established an opportunity for budding entrepreneurs to see their business dreams come to life here in Downtown Harrison, Arkansas.

# **About the Building**

Montgomery Ward & Co. commissioned architect J.W.Bass to draw up the designs for this majestic tribute to the aspirations of commerce lighting the way to progress with the vision coming to fruition in 1929. Ward's remained until the early 1970's leaving the structure

When retirement loomed, a fortuitous meeting in 2022 came between the Fraley's and Carl and Jessica Marcusen and the building was reborn as a hub for commerce to not just one but many aspiring entrepreneurs who were set back in their dreams by the events of 2020.

Currently home to a dozen local businesses, Commerce Mall welcomes you to visit this magnificent structure that is filled with so many opportunities for your family to explore and make memories at.